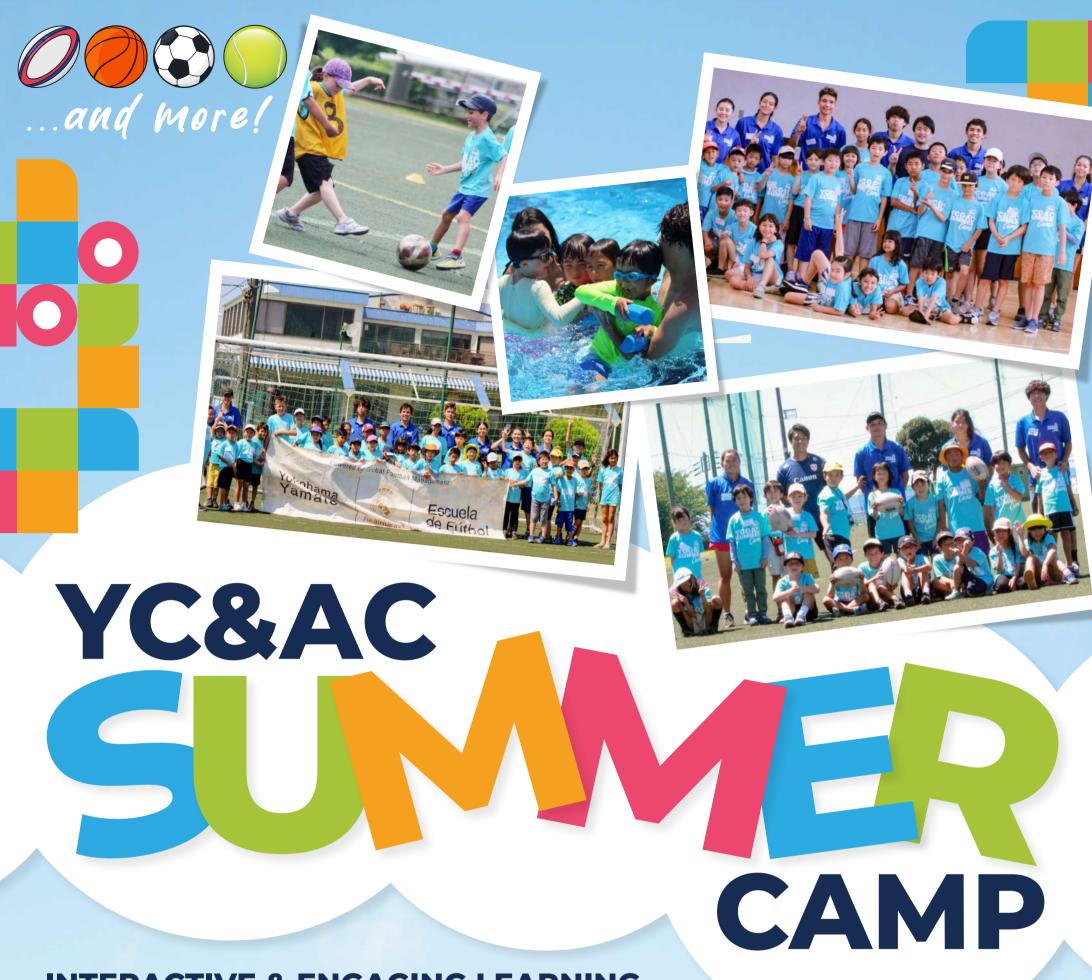

#### **INTERACTIVE & ENGAGING LEARNING**

Our summer sports camps cater to children aged 6 to 12, fostering skill development and interest across various sports.

Our summer camps prioritize skill building, teamwork, and sportsmanship in a safe, enjoyable atmosphere.