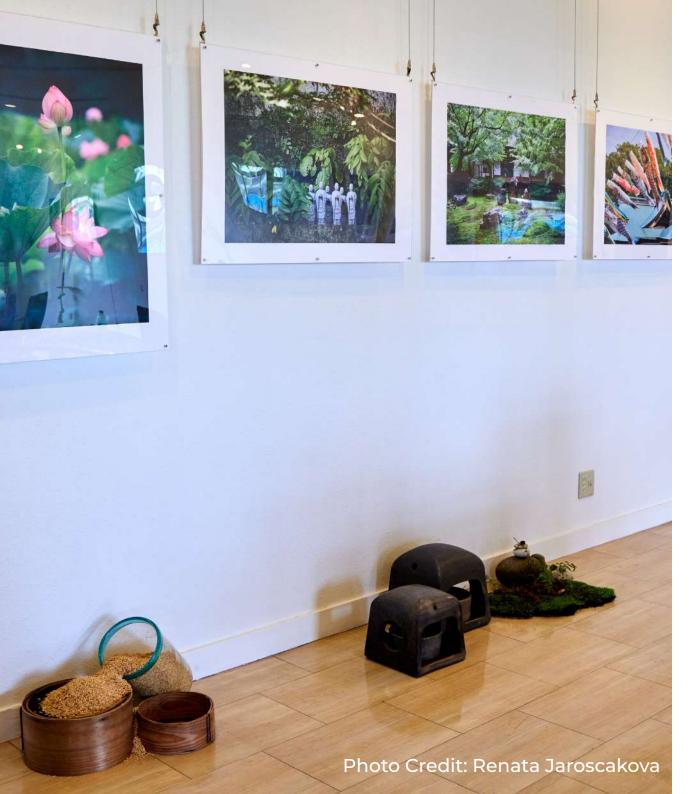

# **MOLLISON'S GALLERY**

Named after the Club's founder, James Pender Mollison, Mollison's Gallery is a community space for visual art, education and culture. The gallery space is located within Mollison's restaurant.

### **EXHIBITION SPACE**

Mollison's provides a wide relaxing space to exhibit your paintings, art works, photos, and others on the wall. Let us know if you would like to present your artistic talents.

## **SCOPE:**

Available Frames: 13

Material: Acrylic \*Clear with sling and strings

External dimensions: 891 x 644mm

Exhibit thickness: 1mm

\*Canvases can also be mounted on the rails