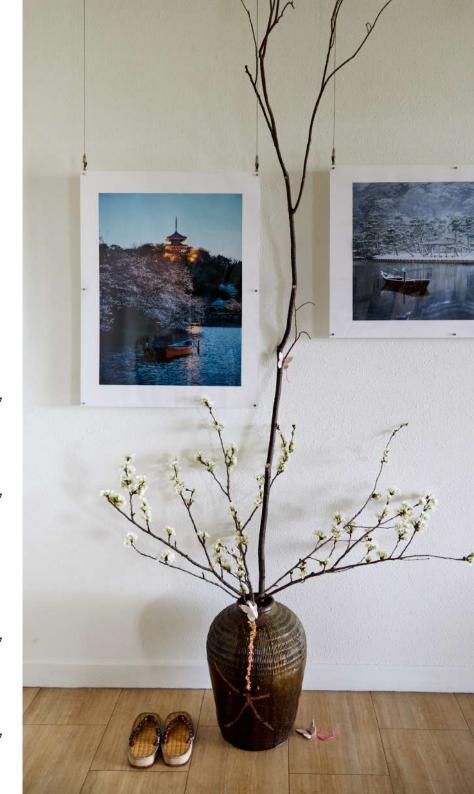

# **MOLLISON'S GALLERY**

Named after the Club's founder, James Pender Mollison, Mollison's Gallery is a community space for visual art, education and culture. The gallery space is located within Mollison's restaurant.

### **EXHIBITION SPACE**

Mollison's provides a wide relaxing space to exhibit your paintings, art works, photos, and others on the wall. Let us know if you would like to present your artistic talents.

## **SCOPE:**

Available Frames: 13

Material: Acrylic \*Clear with sling and strings

External dimensions: 891 x 644mm

Exhibit thickness: 1mm

\*Canvases can also be mounted on the rails