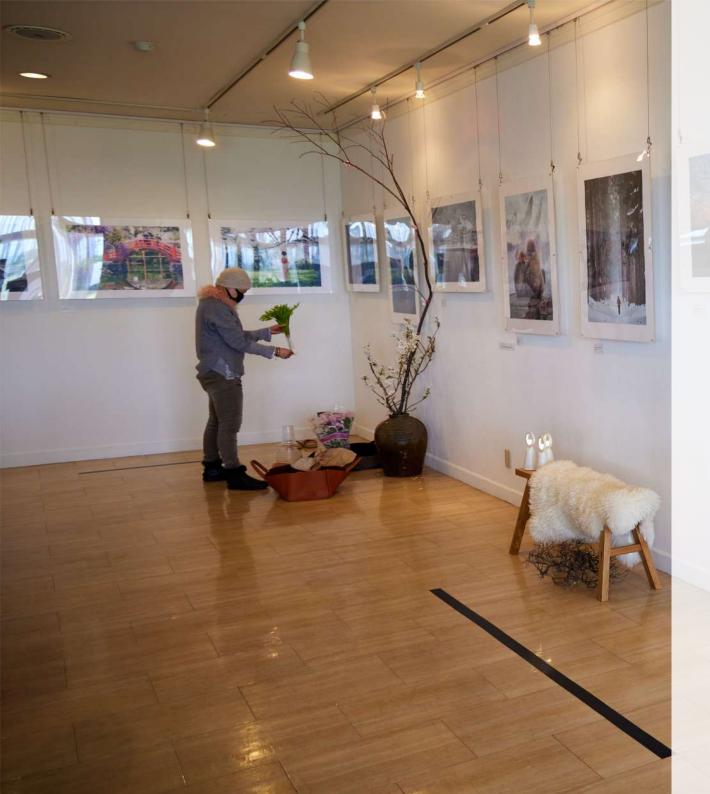

# **MOLLISON'S GALLERY**

Named after the Club's founder, James Pender Mollison, Mollison's Gallery is a community space for visual art, education and culture. The gallery space is located within Mollison's restaurant.

### **EXHIBITION SPACE**

Mollison's provides a wide relaxing space to exhibit your paintings, art works, photos, and others on the wall. Let us know if you would like to present your artistic talents.

## **SCOPE:**

Available Frames: 13

Material: Acrylic \*Clear with sling and strings

External dimensions: 891 x 644mm

Exhibit thickness: 1mm

\*Canvases can also be mounted on the rails